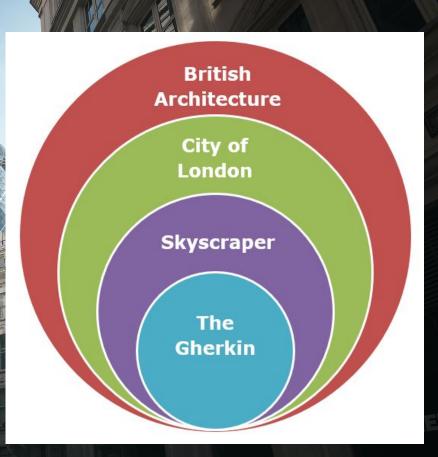

#### 30 St Mary Axe

The "Gherkin",30 St Mary Axe,Swiss Re building

Norman Foster
 Foster+Partners, Arup

 1997-2004, 20th/21st century architecture

 London, England, UK, Great Britain

Commercial, urban, contemporary, skyscraper, Triangulated structure, diagrid, glass facade 2003 Emporis Skyscraper award & 2004 Stirling Award winner

#### Idea Table

Idea 1: Name of building

The Gherkin

30 St Mary Axe

**Swiss Re Building** 

Idea 2: Architect

**Norman Foster** 

Foster + Partners

Idea 3: Construction

Commercial

**Contemporary** 

Skyscraper

Idea Bulls-Eye

Broaden or Narrow your ideas