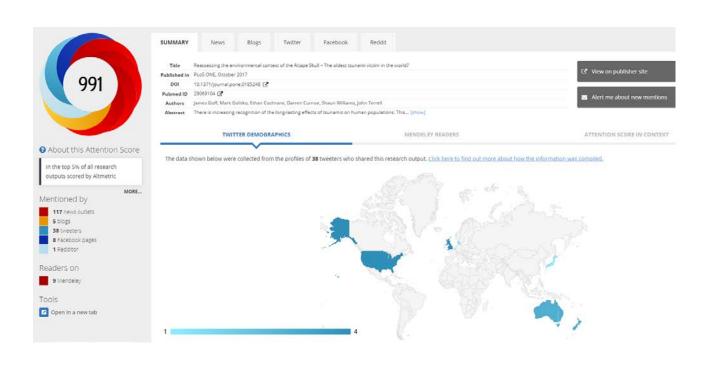

y

- ⊚ Tāmaki Makaurau (Auckland) ⊗ unidirectory.auckland.ac.nz/profile/patric...
- O Born March 10 III Joined May 2018

306 Following 572 Followers

## What are you afraid of?



Created by ester barbato from Noun Project

## **Strategise**

- Networking follow, reply and reshare tweets by researchers you like
- Research and use hashtags hashtagify.me
  - "Clout-chase"
- Always include a link and a doi if possible
  - Tiny.url or bit.ly to shorten hyperlinks
- Curate your feed



## Establish yourself

- Claim research territory
- Find your hook
- Engage with community
- Be yourself







Latest

Photos

Videos

Follow

Follow

Follow

Follow

## Twitter upkeep

- Put time aside
- Schedule tweets
- Mute is your friend
- Ok to take a break
- Stay relevant



### Who else did - Altmetric



## Tweet types

- Threads
- Media
- Retweets
- Gifs
- Shares
- TMI

## Twitter lingo

- @s RTs posts
- TL/DR
- RTPT or RTPRT
- Subtweets
- Trends/Trending
- Memes
- Twitter hashtags
- Slang subcultures, cliques, communities



### **Threads**

### https://twitter.com/FlintDibble/status/1147461221941207040





### Draft a thread

Share a link to your thesis and explain your topic?

Summarize your research project or topic?

Comment on an issue in your field?

Resbaz takeaways

## Recap

### Why

- Draw attention to your research
- Build network with your research community
- Engage with nonacademic communities

### Strategise

- Who are you trying to reach?
- Cloud chase

### Keep it up

- Maintain your presence
- Monitor what works